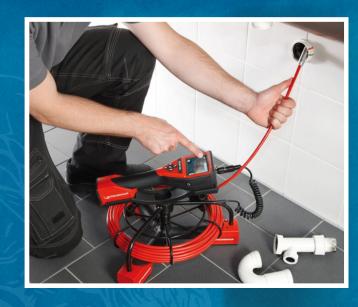

## **DRAIN AND PIPE INSPECTIONS**

7 Signs That You Need A Drain Camera Inspection

- 1. Widespread or Persistently Clogged Drains or Toilets
- 2. Recurrent Sewage Backups
- 3. The Smell of Sewage In or Around Your Property
- 4. Water Damage on the Walls or Floors
- 5. Water Damage to the Basement Foundation
- 6. Waterlogged Patches on the Yard
- 7. An Uncharacteristically Lush Yard